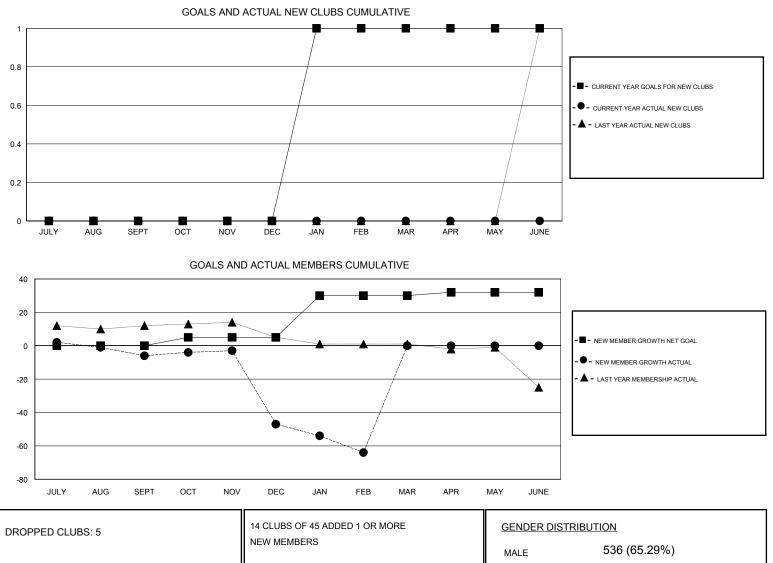

## LOCATION HUNGARY

GMT CA

| Clubs         |               |             |               | Members               |                                                                |                                                              |                                                    |  |
|---------------|---------------|-------------|---------------|-----------------------|----------------------------------------------------------------|--------------------------------------------------------------|----------------------------------------------------|--|
|               | RESULTS FOR   | R 2016-2017 |               | RESULTS FOR 2016-2017 |                                                                |                                                              |                                                    |  |
| QUARTER       | NEW CLUB GOAL | NEW CLUBS   | DROPPED CLUBS | QUARTER               | NEW MEMBER GROWTH<br>NET GOAL (not reinstated<br>or transfers) | NEW MEMBER<br>GROWTH ACTUAL (not<br>reinstated or transfers) | DROPPED<br>MEMBERS ACTUAL<br>(including transfers) |  |
| JULY/AUG/SEPT | 0             | 0           | 2             | JULY/AUG/SEPT         | 0                                                              | 5                                                            | 11                                                 |  |
| OCT/NOV/DEC   | 0             | 0           | 3             | OCT/NOV/DEC           | 5                                                              | 16                                                           | 57                                                 |  |
| JAN/FEB/MAR   | 1             | 0           | 0             | JAN/FEB/MAR           | 25                                                             | 5                                                            | 22                                                 |  |
| APR/MAY/JUNE  | 0             | 0           | 0             | APR/MAY/JUNE          | 2                                                              | 0                                                            | 0                                                  |  |

|                         |          |                           | MALE             | 536 (65.29%)              |    |
|-------------------------|----------|---------------------------|------------------|---------------------------|----|
| DROPPED MEMBERS         |          |                           | FEMALE           | 285 (34.71%)              |    |
| DECEASED                | 2        | CLICK HERE FOR CUMULATIVE | TOTAL FAMILY UNI | TOTAL FAMILY UNIT MEMBERS |    |
| CLUB CANCELLED<br>OTHER | 40<br>48 | MEMBERSHIP DATA           | FAMILY MEMBERS   | PAYING HALF               | 79 |
| TOTAL                   | 90       |                           | 5020             |                           |    |